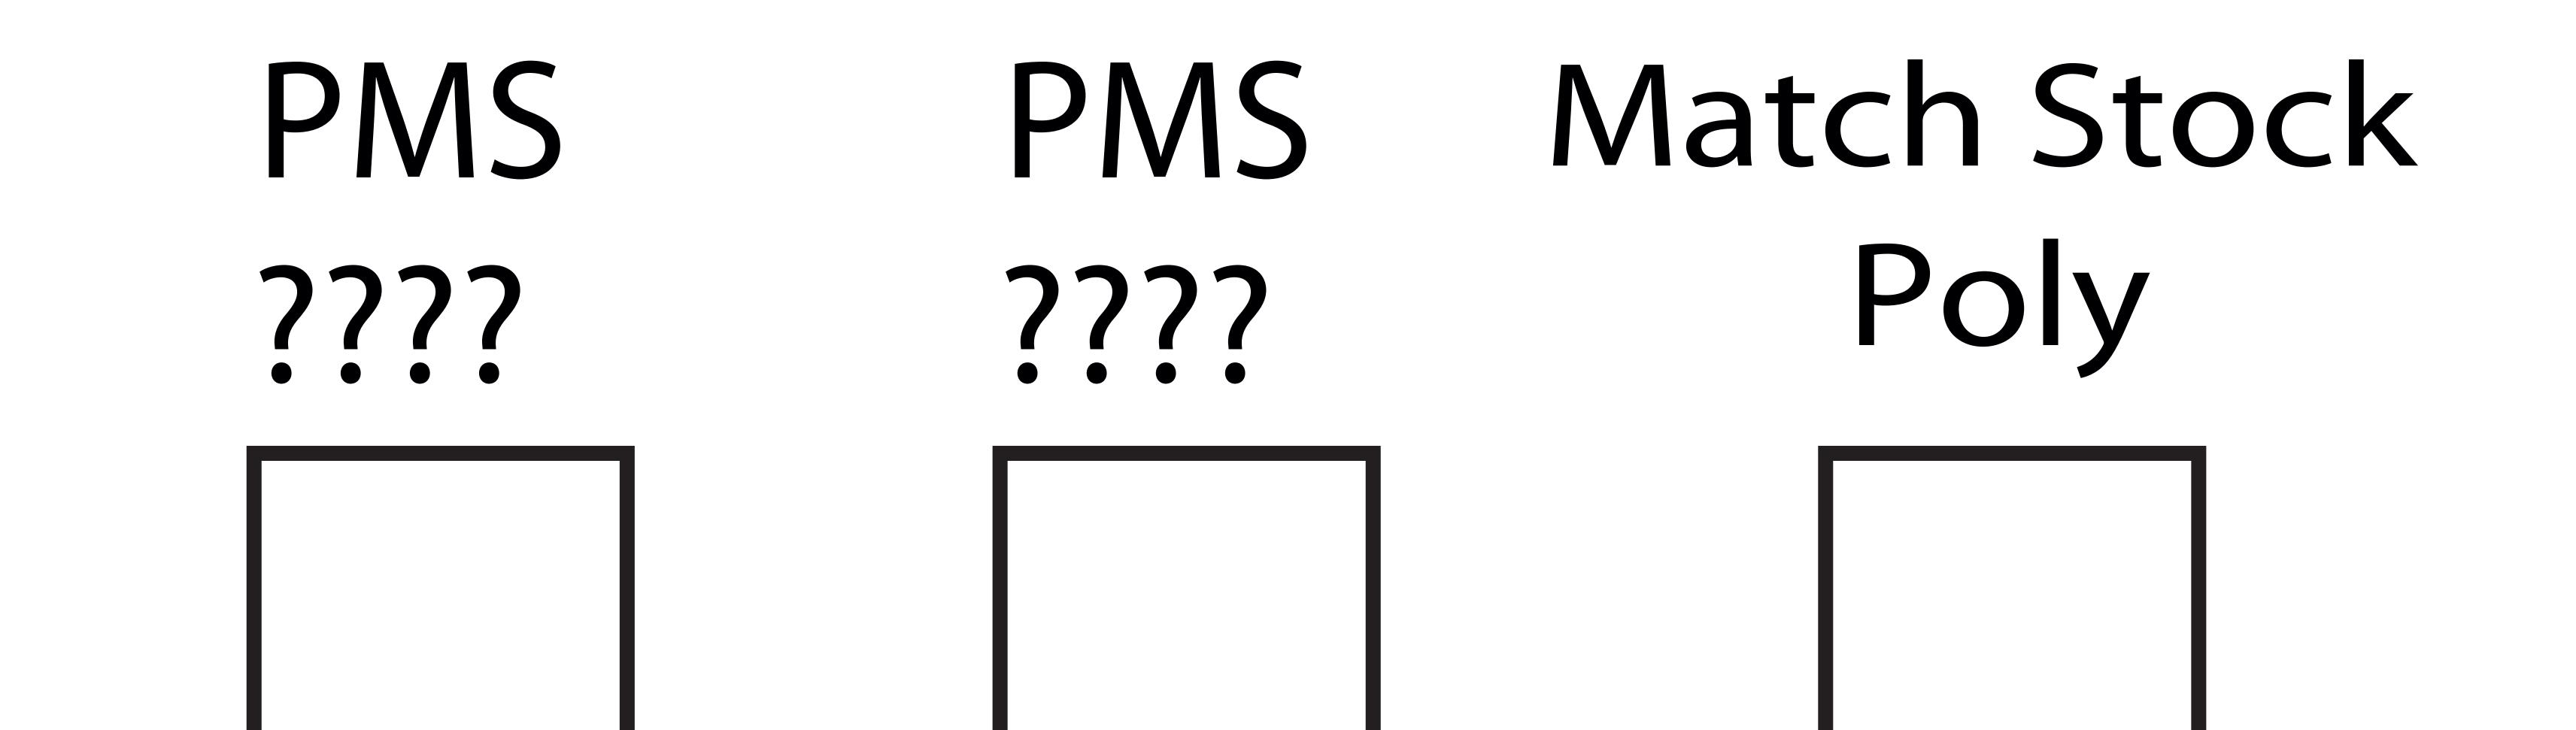

## Date:

Layout Creator: \_\_\_\_

This product is being printed digitally in 4 color process (CMYK). PMS numbers are used as a reference point and colors will be matched as close as the 4 color process can achieve, however it is not always an exact match. The front panel is dye-sublimated to match the stock poly color chosen. Some variation between the tablecloth color and the printed panel should be anticipated, however when the cloth is placed on a table it is not seen as a noticeable difference. Do not expect the finished product to look like the colors displayed on your computer monitor. Reference a PMS book for graphic colors and if an exact fabric color is critical be sure to look at a physical swatch of the fabric. If PMS numbers are not called out and the proof is approved on CMYK values only we will not accept returns for color discrepancies. It is recommended that PMS colors be as signed to spot color elements or a physical "match print" be provided if color is critical.