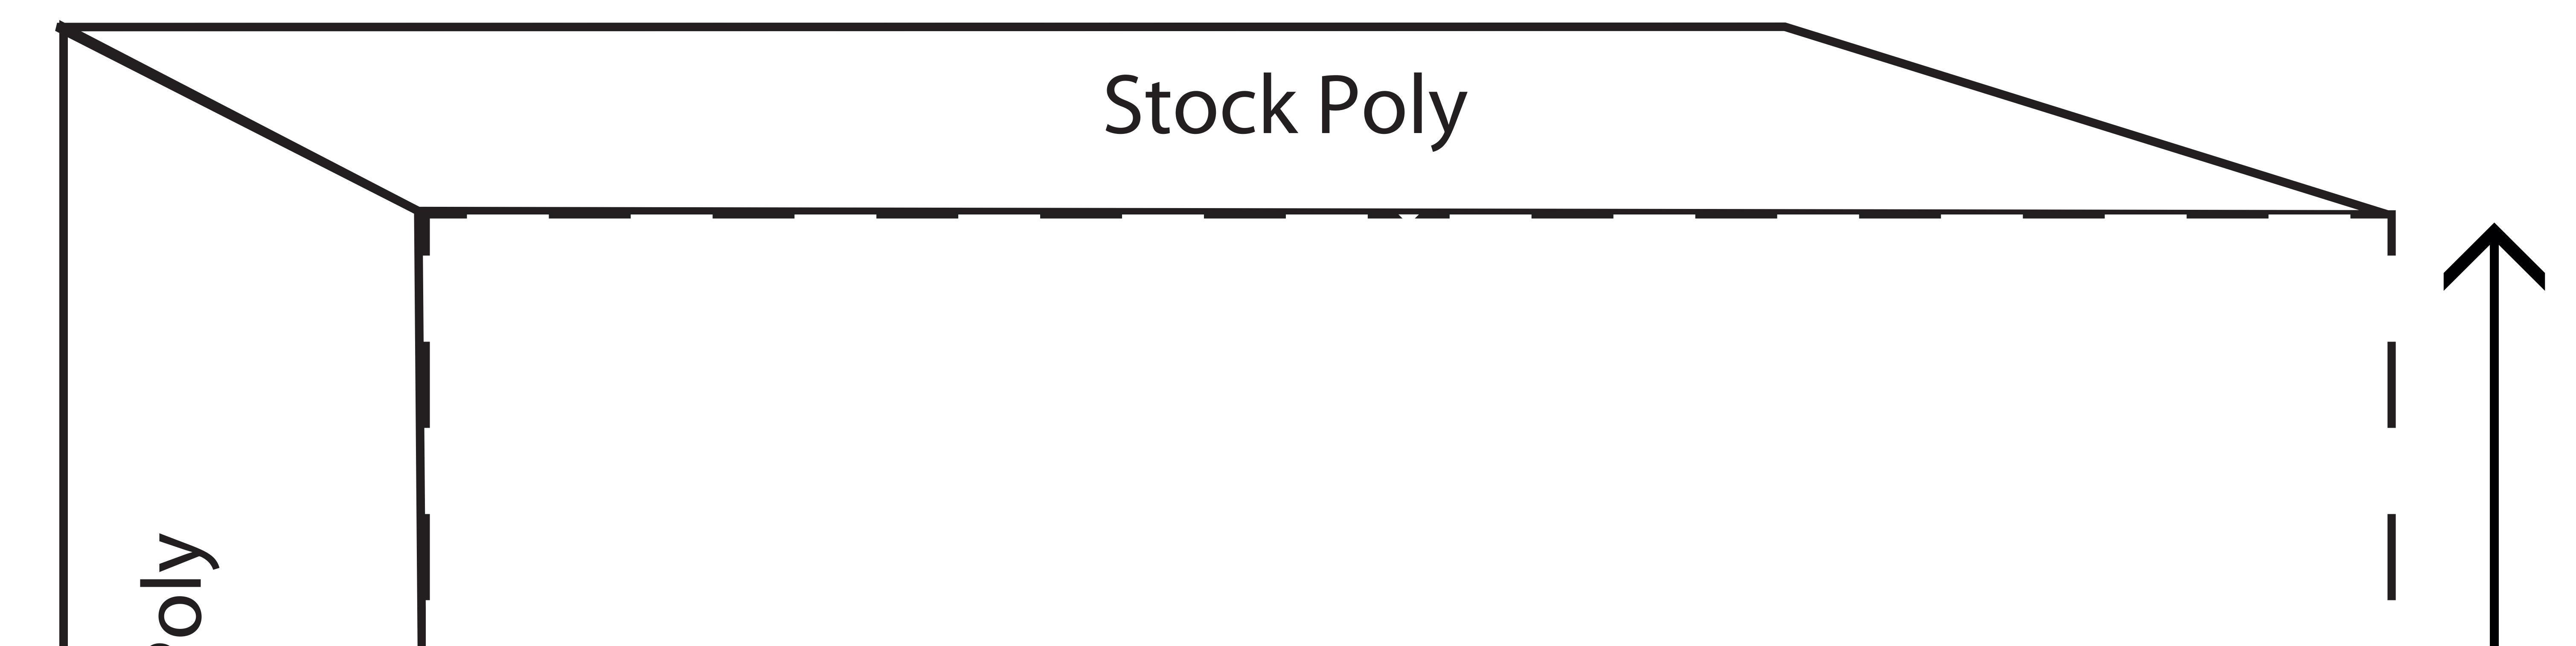

## Digital 4' Fitted Table Cover Fits 24"W x 48"L x 42"H Table

Imprint Area: Front panel Cloth Color: \_\_\_\_\_ poly Qty: \_\_\_ Graphic Size: \_\_\_\_ "L x \_\_\_\_