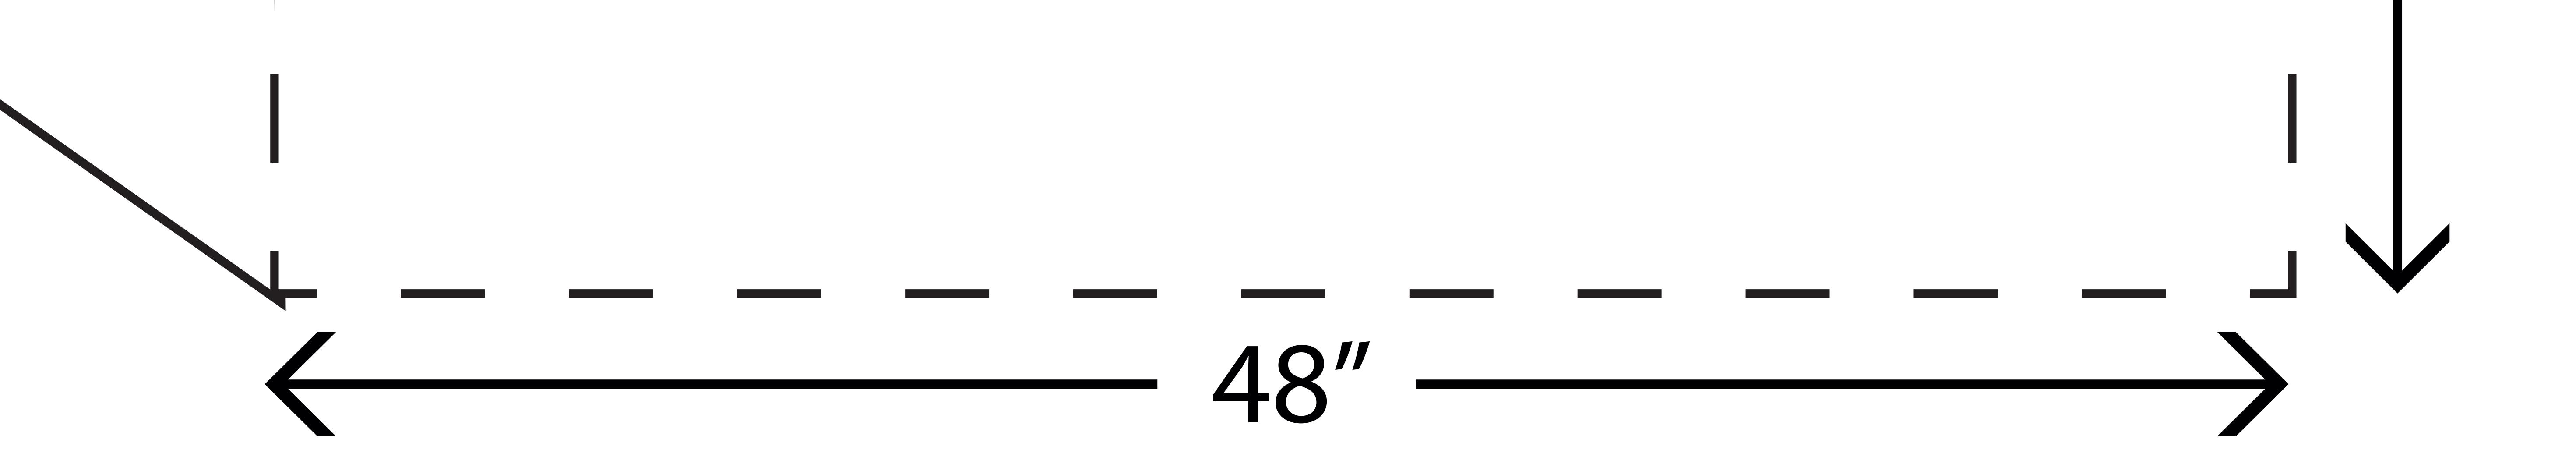

## Digital 4' Fitted Table Cover Fits 24"W x 48"L x 42"H Table

Imprint Area: Front panel Cloth Color: \_\_\_\_\_ poly Qty: \_\_\_ Graphic Size: \_\_\_\_ "L x \_\_\_\_