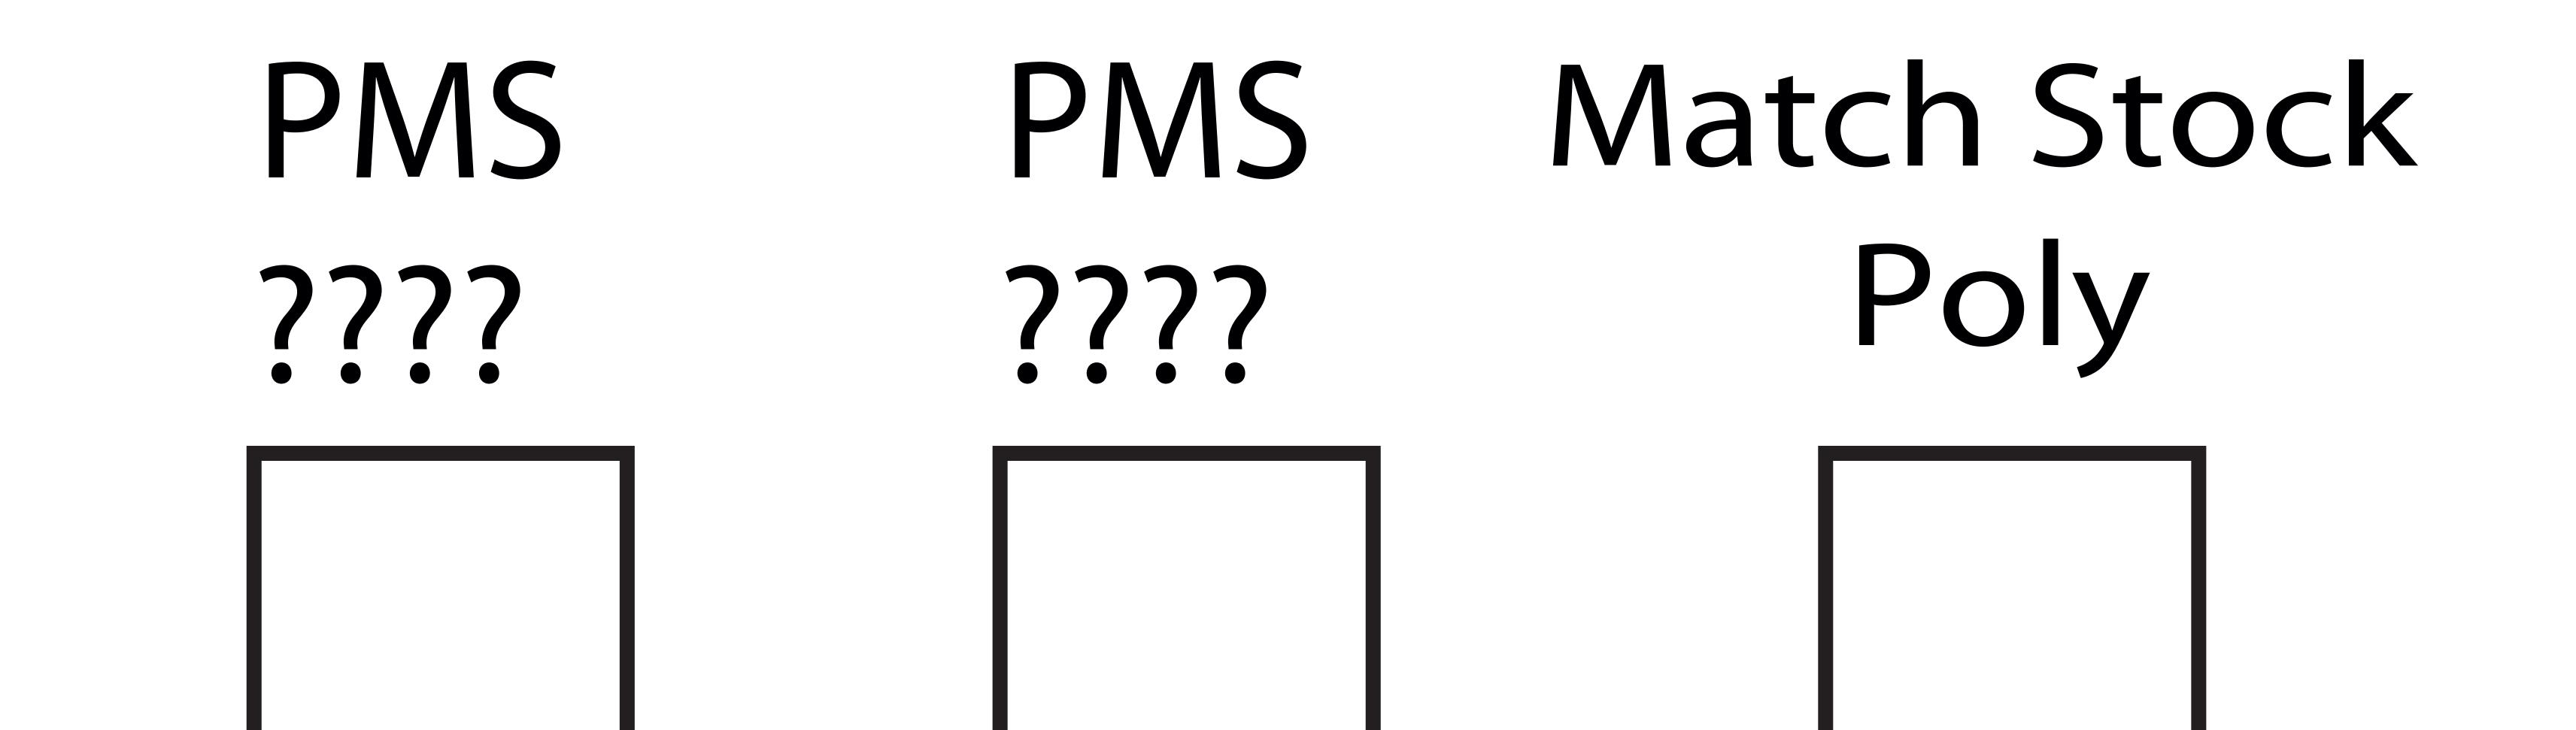

## Date:

Layout Creator: \_\_\_\_

This product is being printed digitally in 4 color process (CMYK). PMS numbers are used as a reference point and colors will be matched as close as the 4 color process can achieve, however it is not always an exact match. The front panel is dye-sublimated to match the stock poly color chosen. Some variation between the tablecloth color and the printed panel should be anticipated, however when the cloth is placed on a table it is not seen as a noticeable difference. Do not expect the finished product to look like the colors displayed on your computer monitor. Reference a PMS book for graphic colors and if an exact fabric color is critical be sure to look at a physical swatch of the fabric. If PMS numbers are not called out and the proof is approved on CMYK values only we will not accept returns for color discrepancies. It is recommended that PMS colors be as signed to spot color elements or a physical "match print" be provided if color is critical.