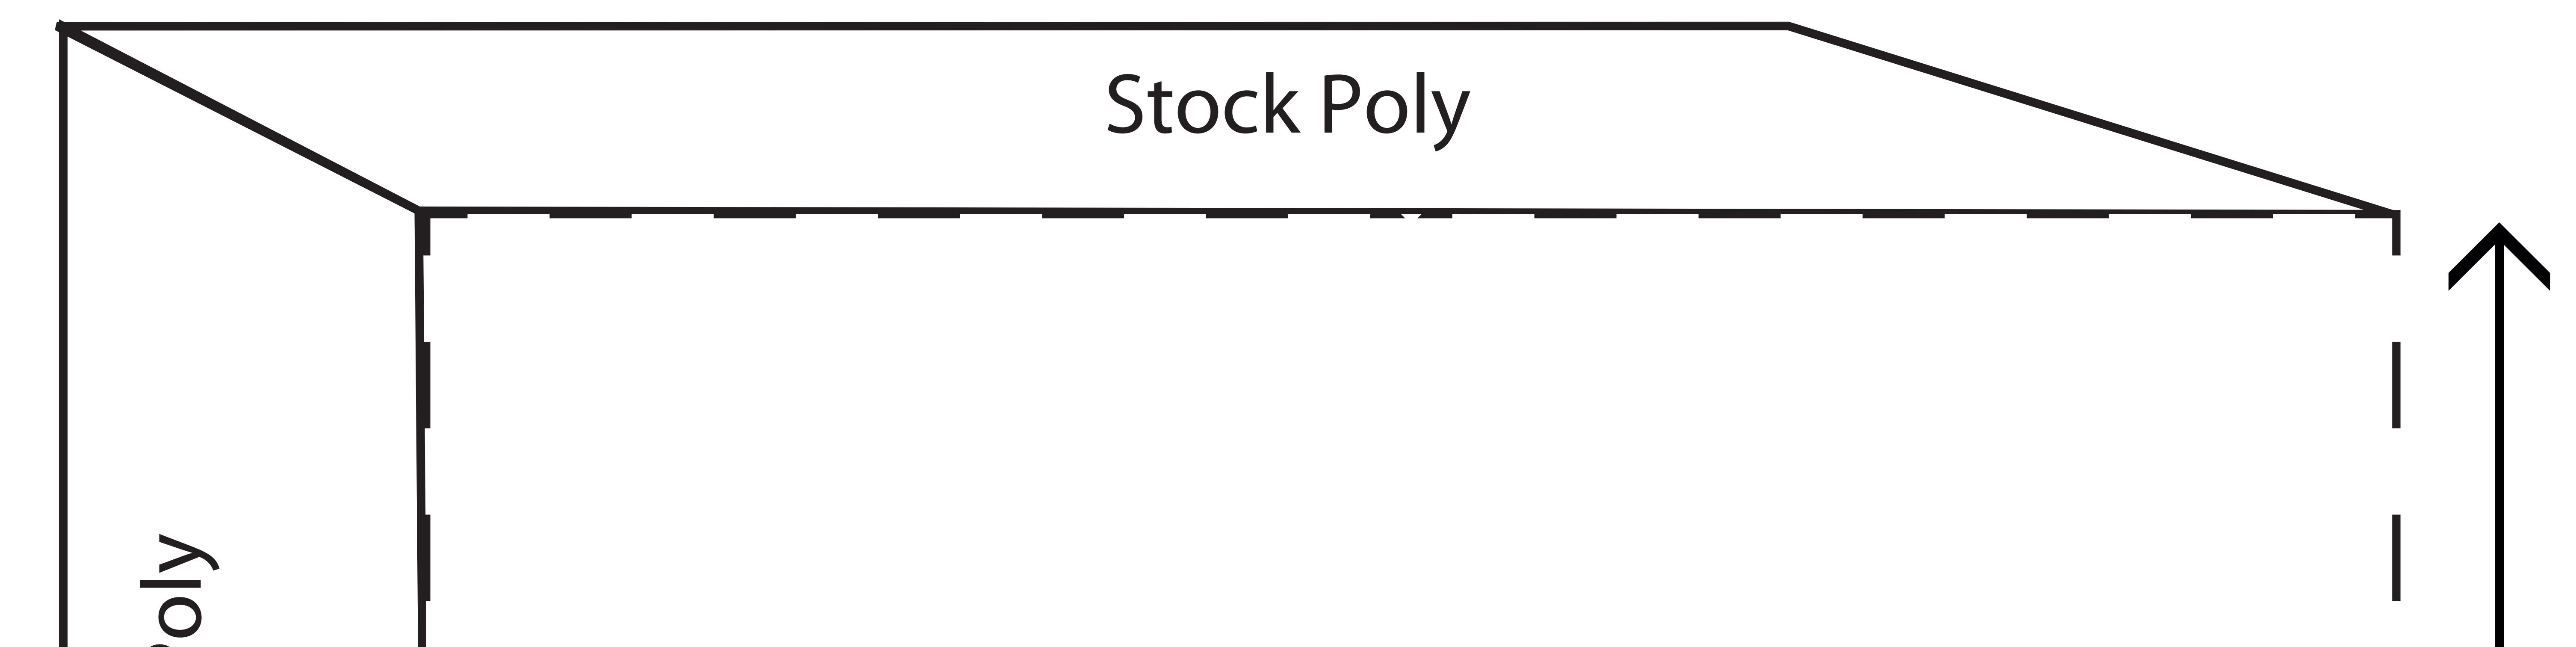

## Digital 4' Fitted Table Cover Fits 30"W x 48"L x 42"H Table

Imprint Area: Front panel Cloth Color: \_\_\_\_\_ poly Qty: \_\_\_ Graphic Size: \_\_\_\_ "L x \_\_\_\_