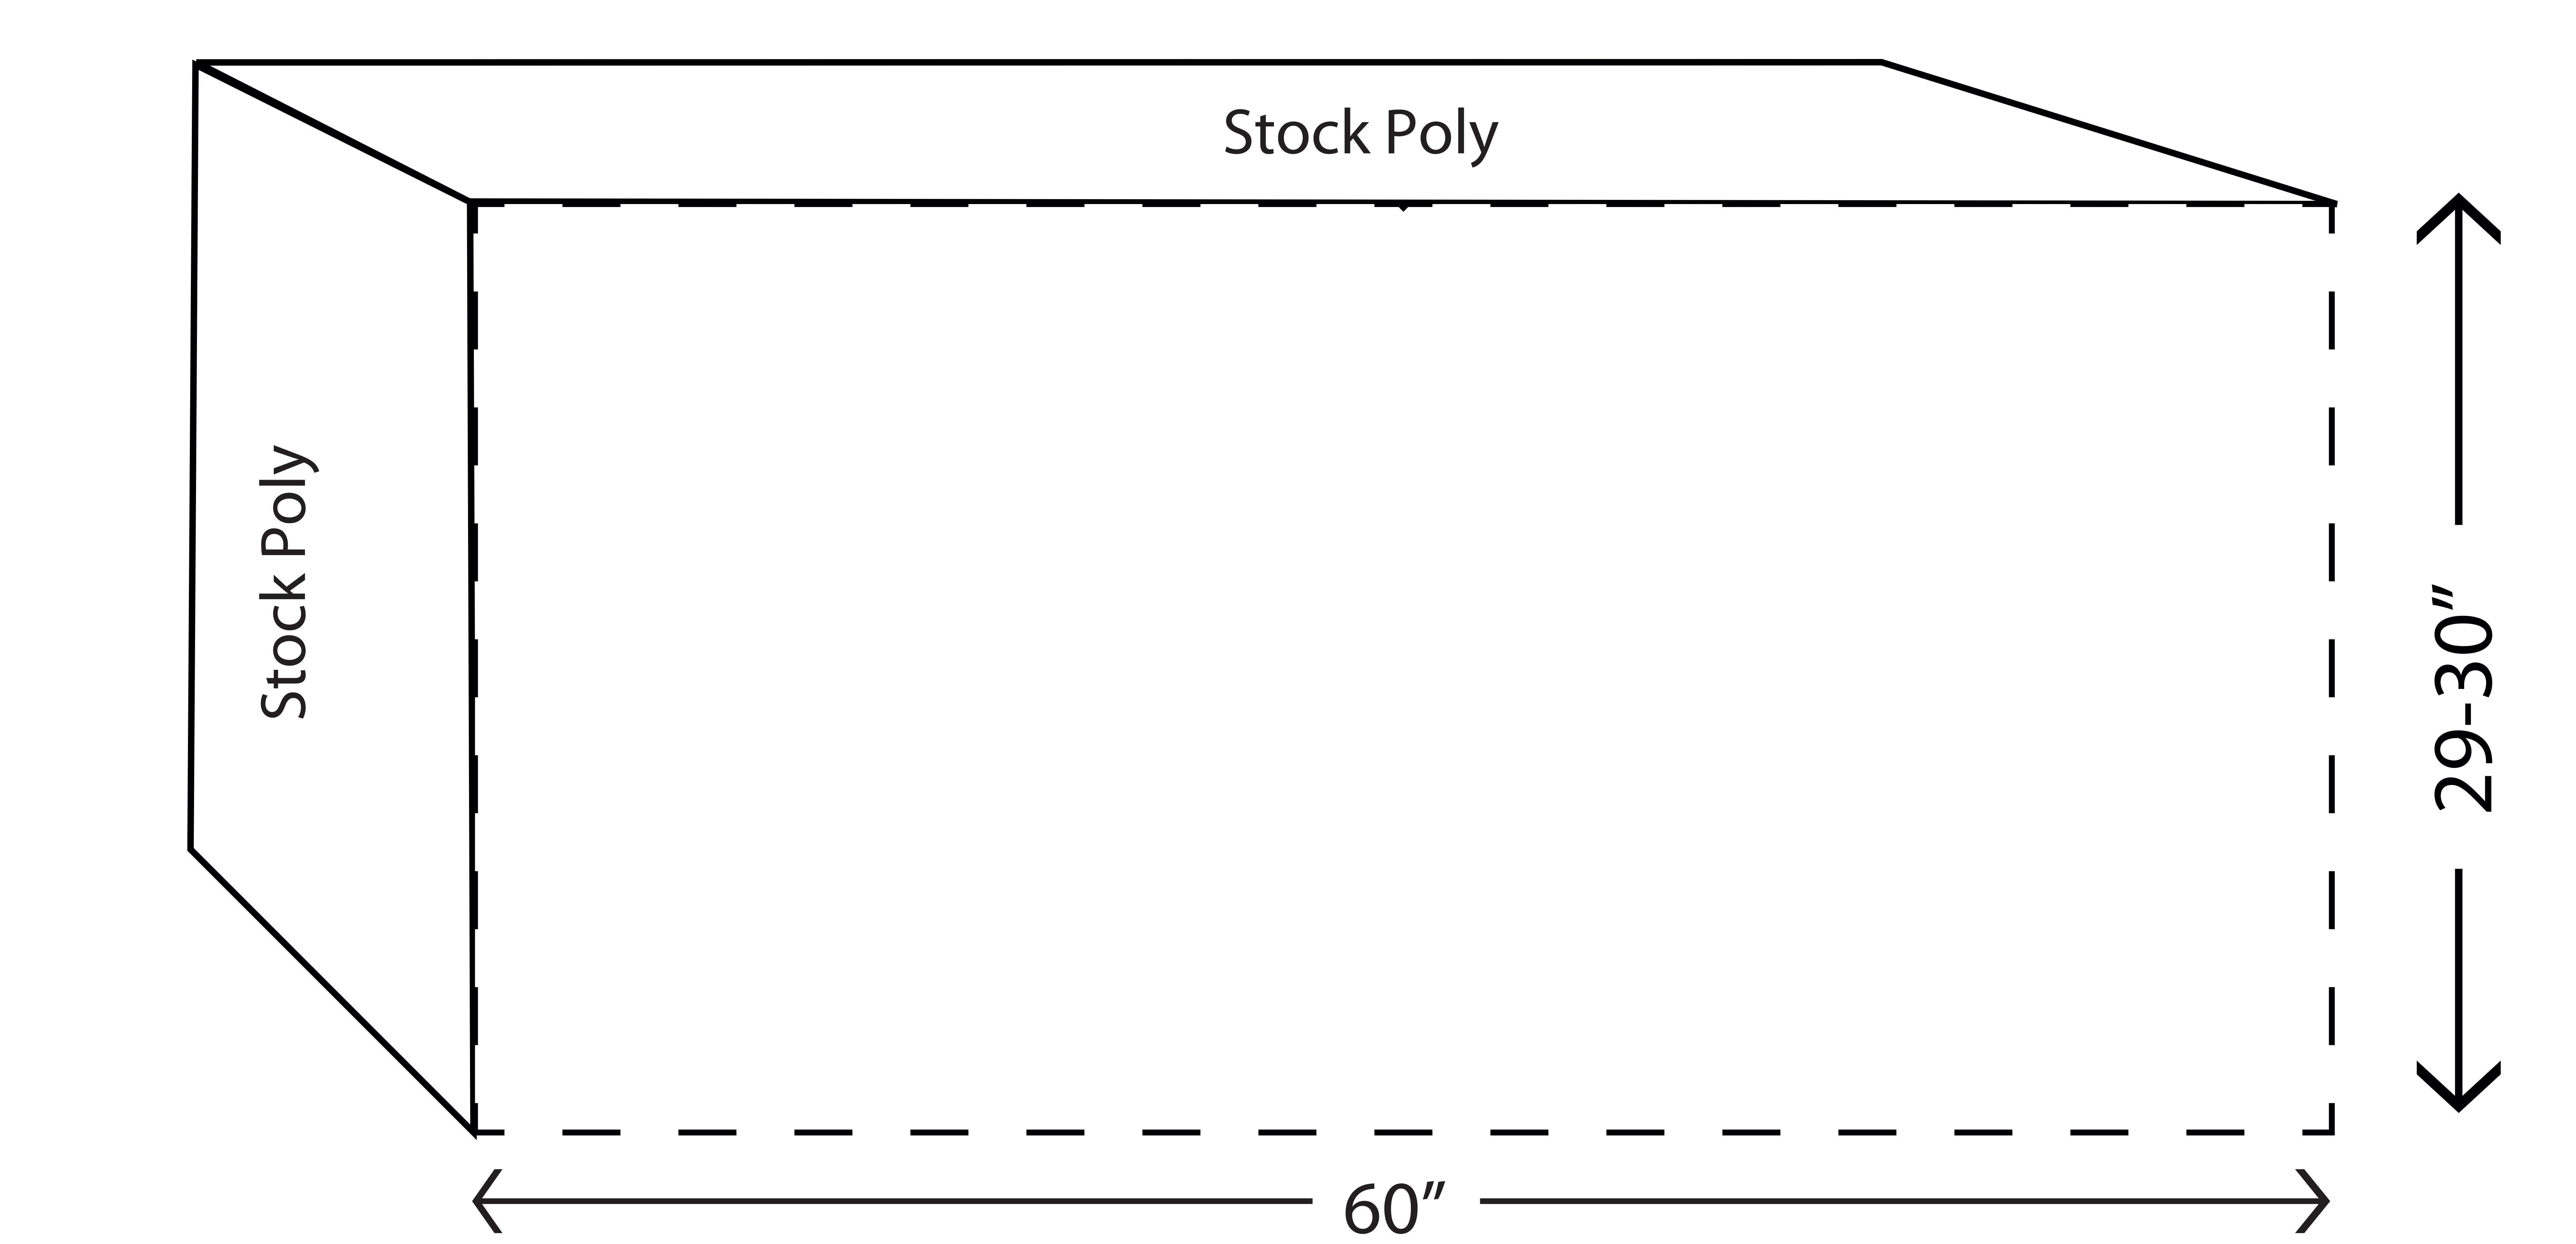

## Digital 5' Fitted Table Cover-No Pleats Fits 30"W x 60"L x 29"H Table

Imprint Area: Front panel Cloth Color: DOIV )tv: Graphic Size: