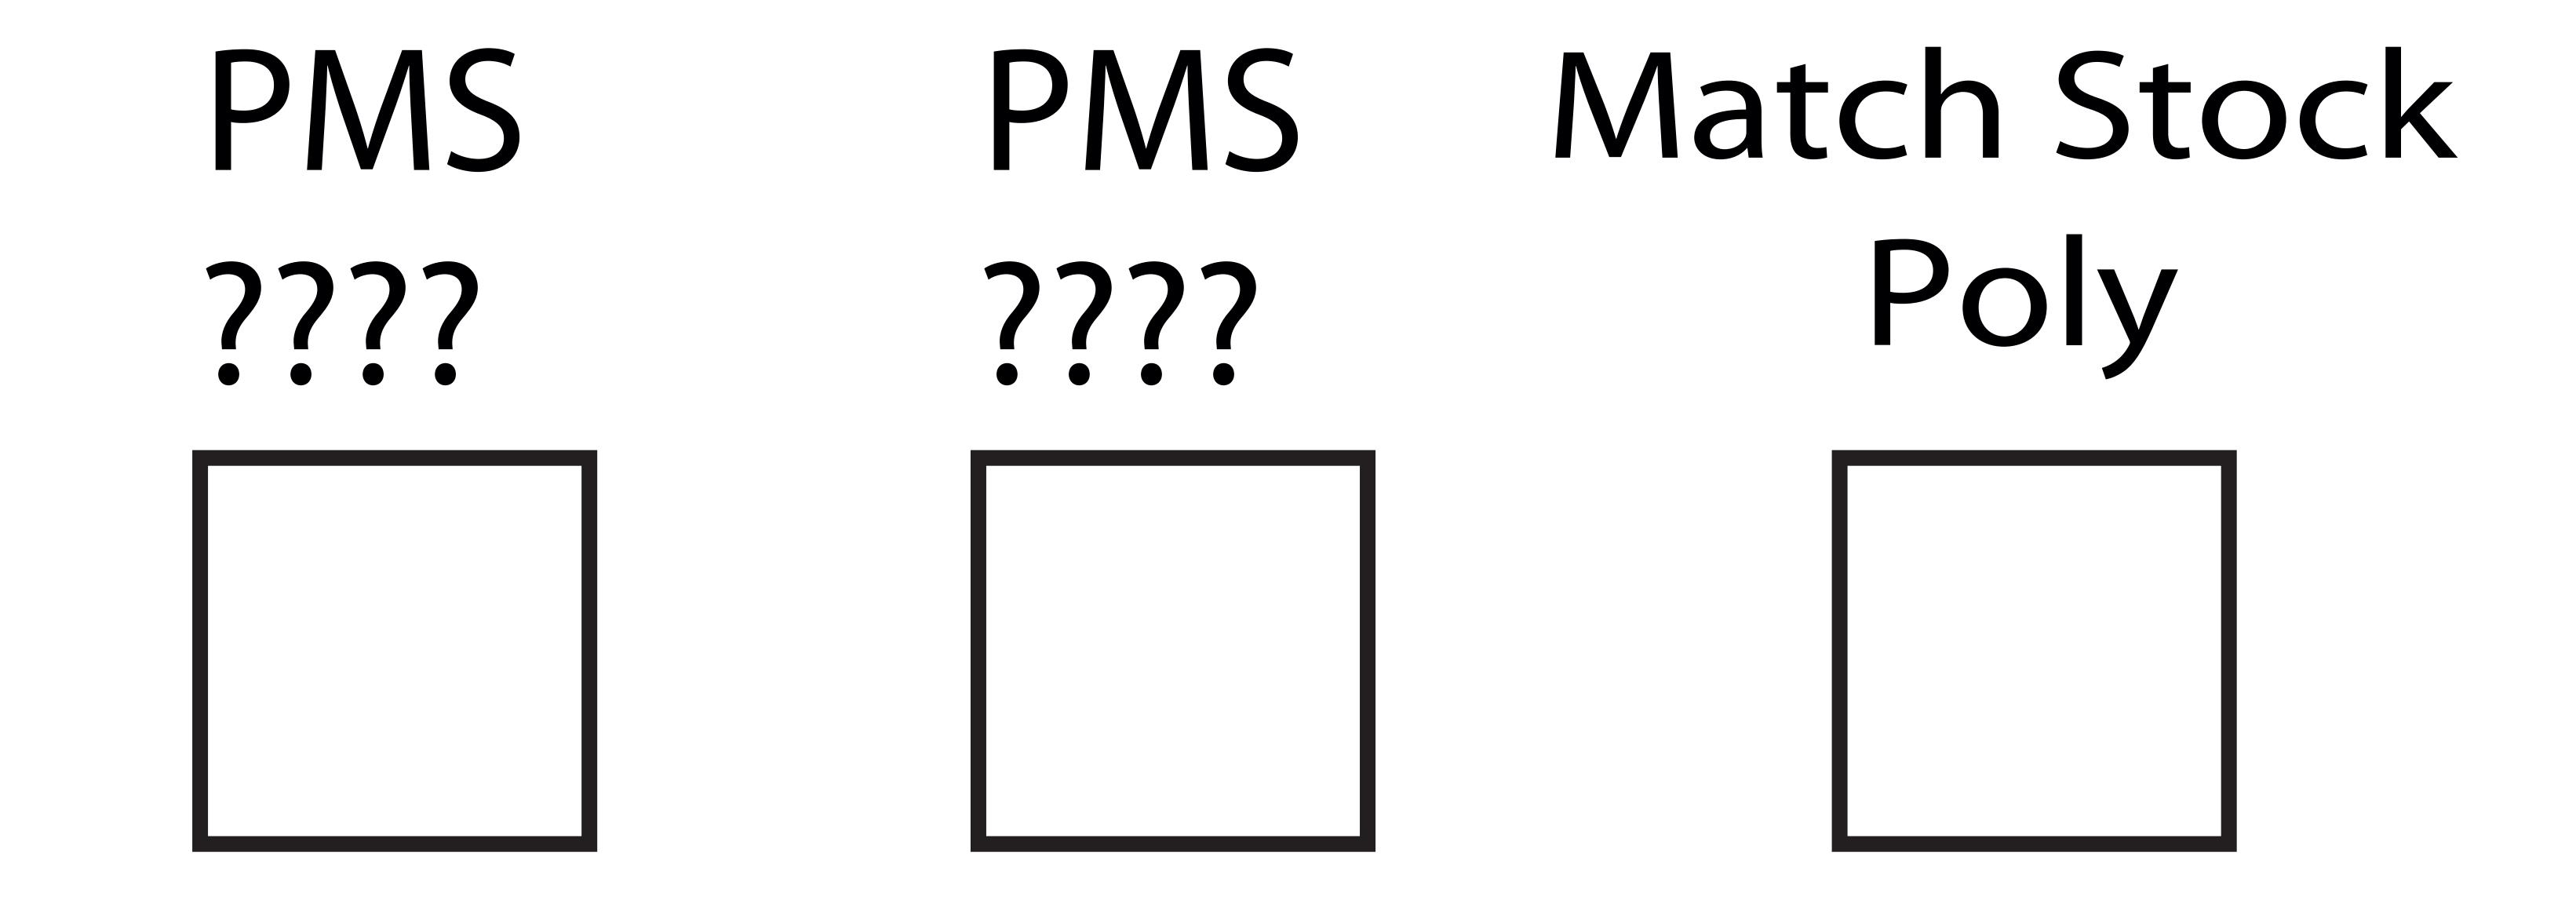

## Layout Creator:

This product is being printed digitally in 4 color process (CMYK). PMS numbers are used as a reference point and colors will be matched as close as the 4 color process can achieve, however it is not always an exact match. The front panel is dye-sublimated to match the stock poly color chosen. Some variation between the tablecloth color and the printed panel should be anticipated, however when the cloth is placed on a table it is not seen as a noticeable difference. Do not expect the finished product to look like the colors displayed on your computer monitor. Reference a PMS book for graphic colors and if an exact fabric color is critical be sure to look at a physical swatch of the fabric. If PMS numbers are not called out and the proof is approved on CMYK values only we will not accept returns for color discrepancies. It is recommended that PMS colors be as signed to spot color elements or a physical "match print" be provided if color is critical.