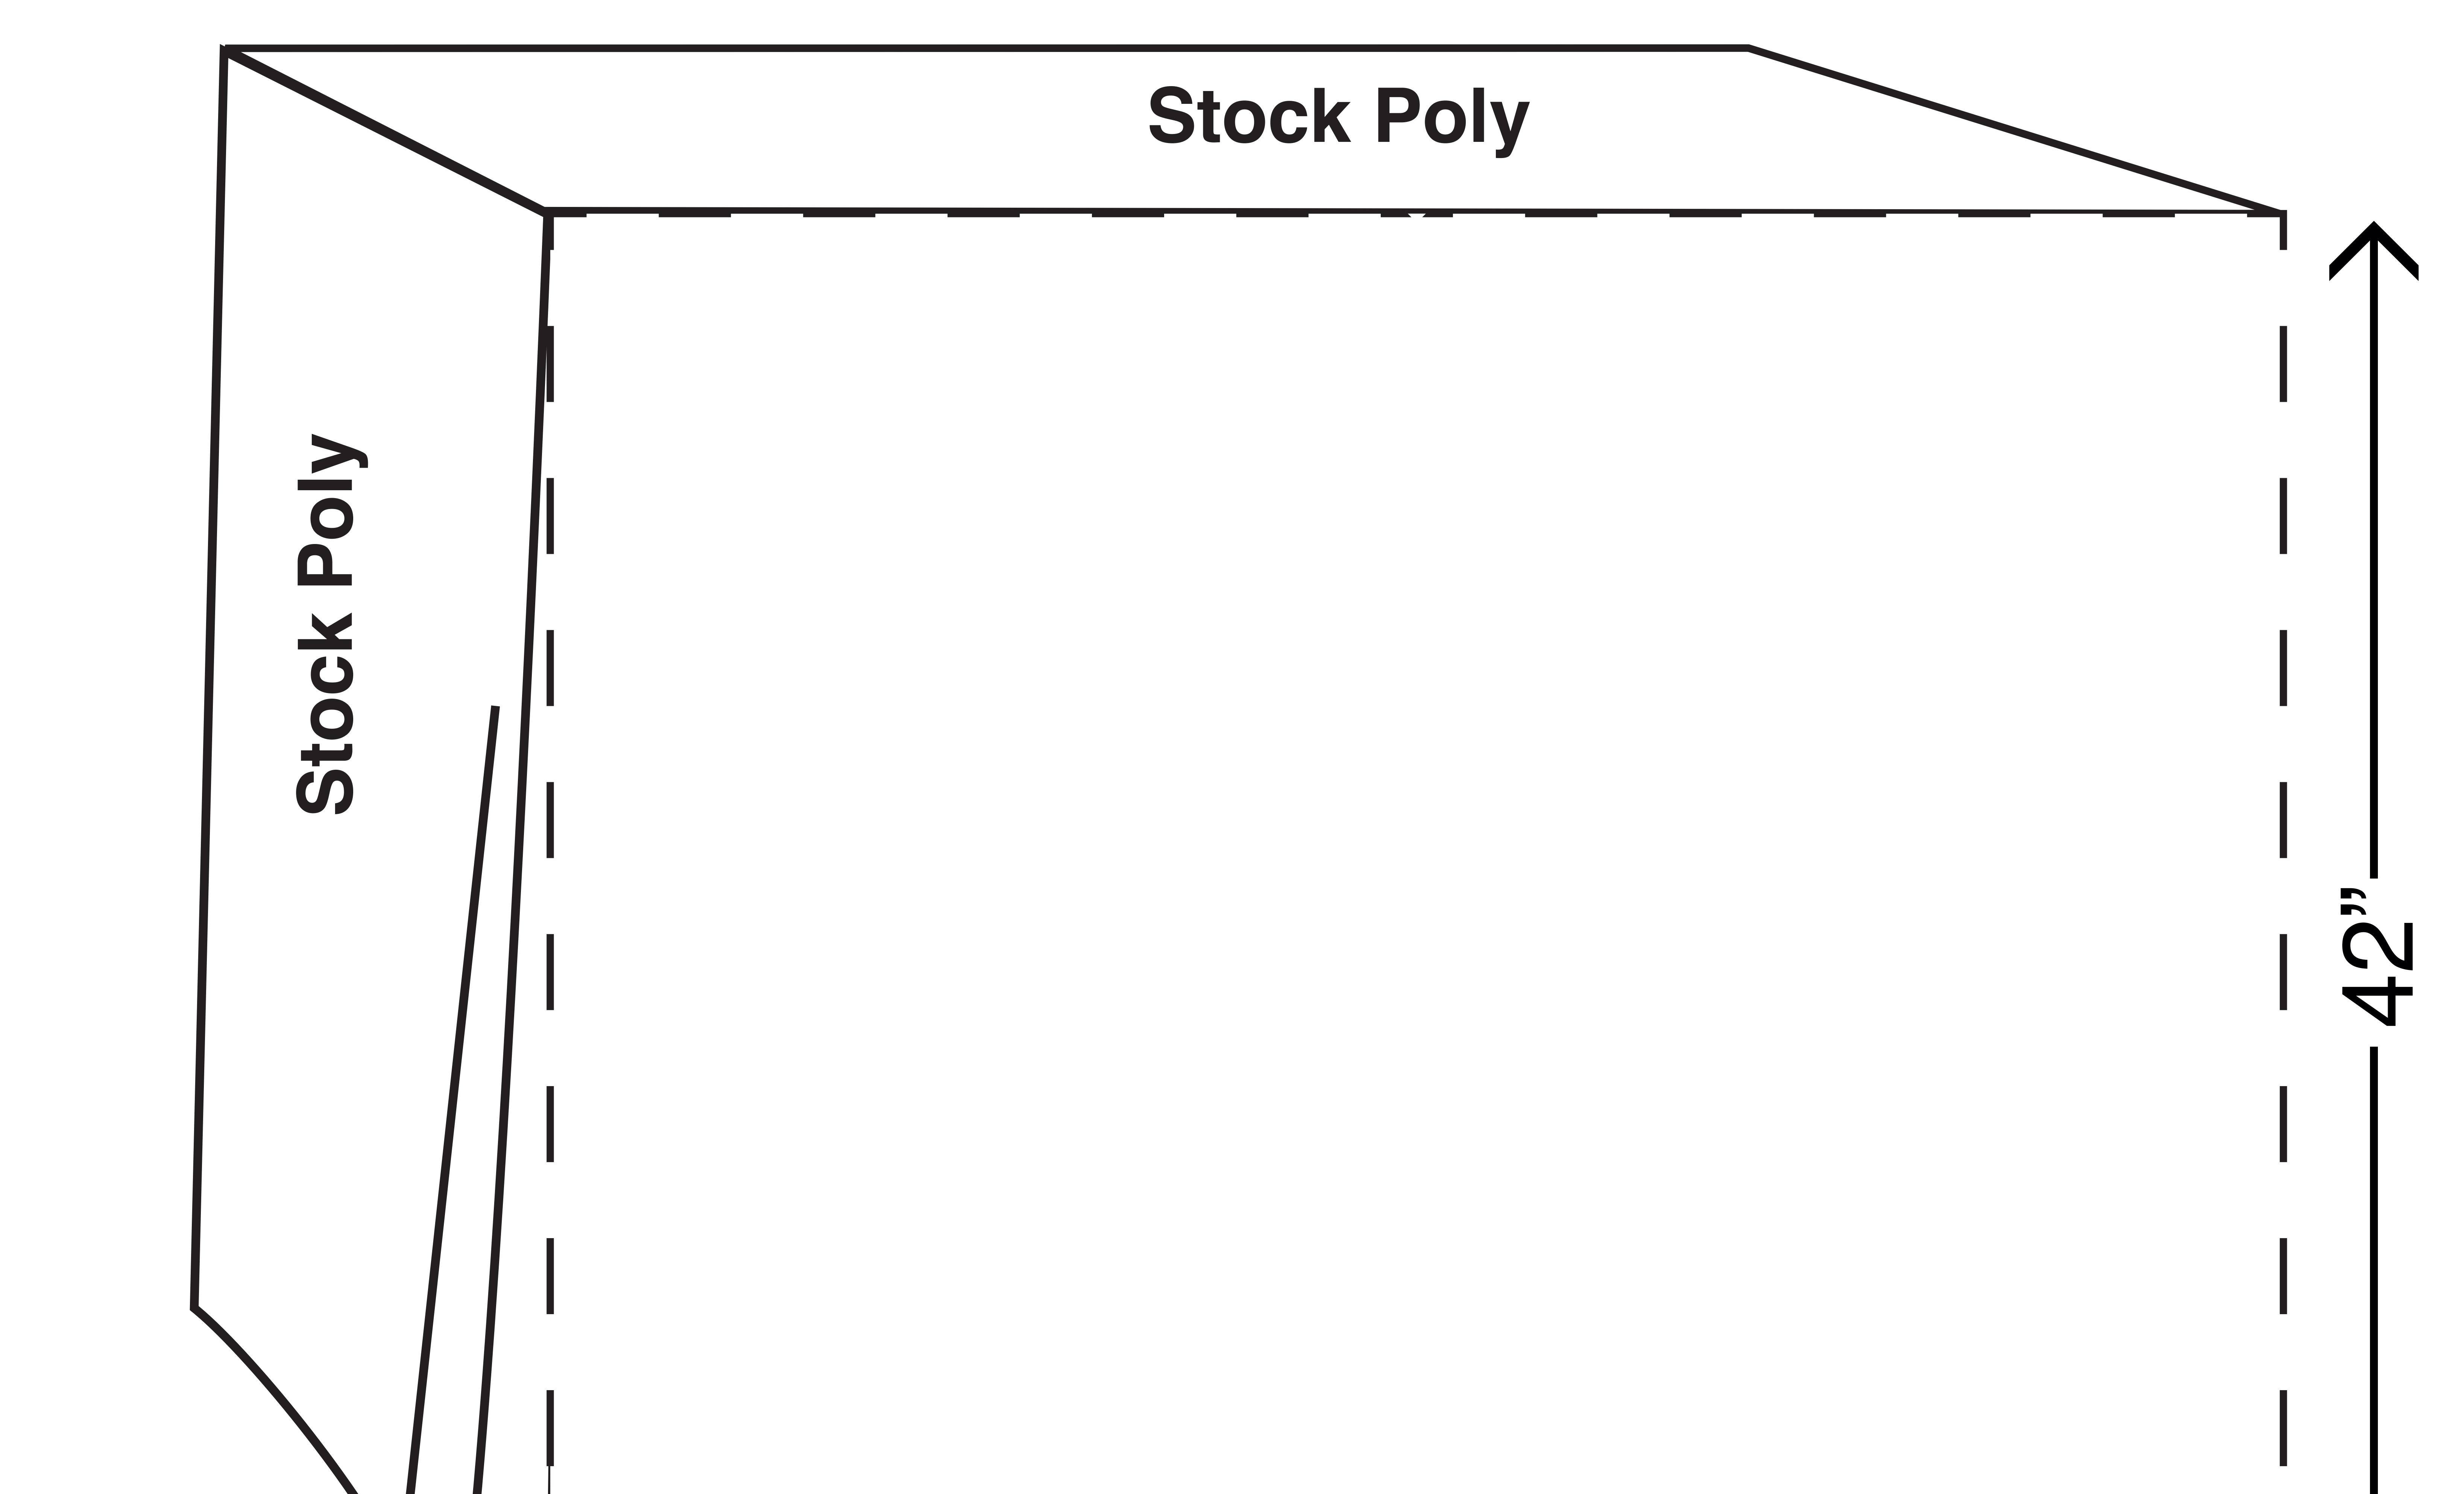

# **Digital 4' Fitted Table Cover** *Fits 24"W x 48"L x 42"H Table*





## Imprint Area: Front panel Cloth Color: \_\_\_\_\_ poly Qty: \_\_\_ Graphic Size: \_\_\_\_ "L x \_\_\_\_



#### Order#

### Date:

### Layout Creator: \_\_\_\_

This product is being printed digitally in 4 color process (CMYK). PMS numbers are used as a reference point and colors will be matched as close as the 4 color process can achieve, however it is not always an exact match. The front panel is dye-sublimated to match the stock poly color chosen. Some variation between the tablecloth color and the printed panel should be anticipated, however when the cloth is placed on a table it is not seen as a noticeable difference. Do not expect the finished product to look like the colors displayed on your computer monitor. Reference a PMS book for graphic colors and if an exact fabric colo