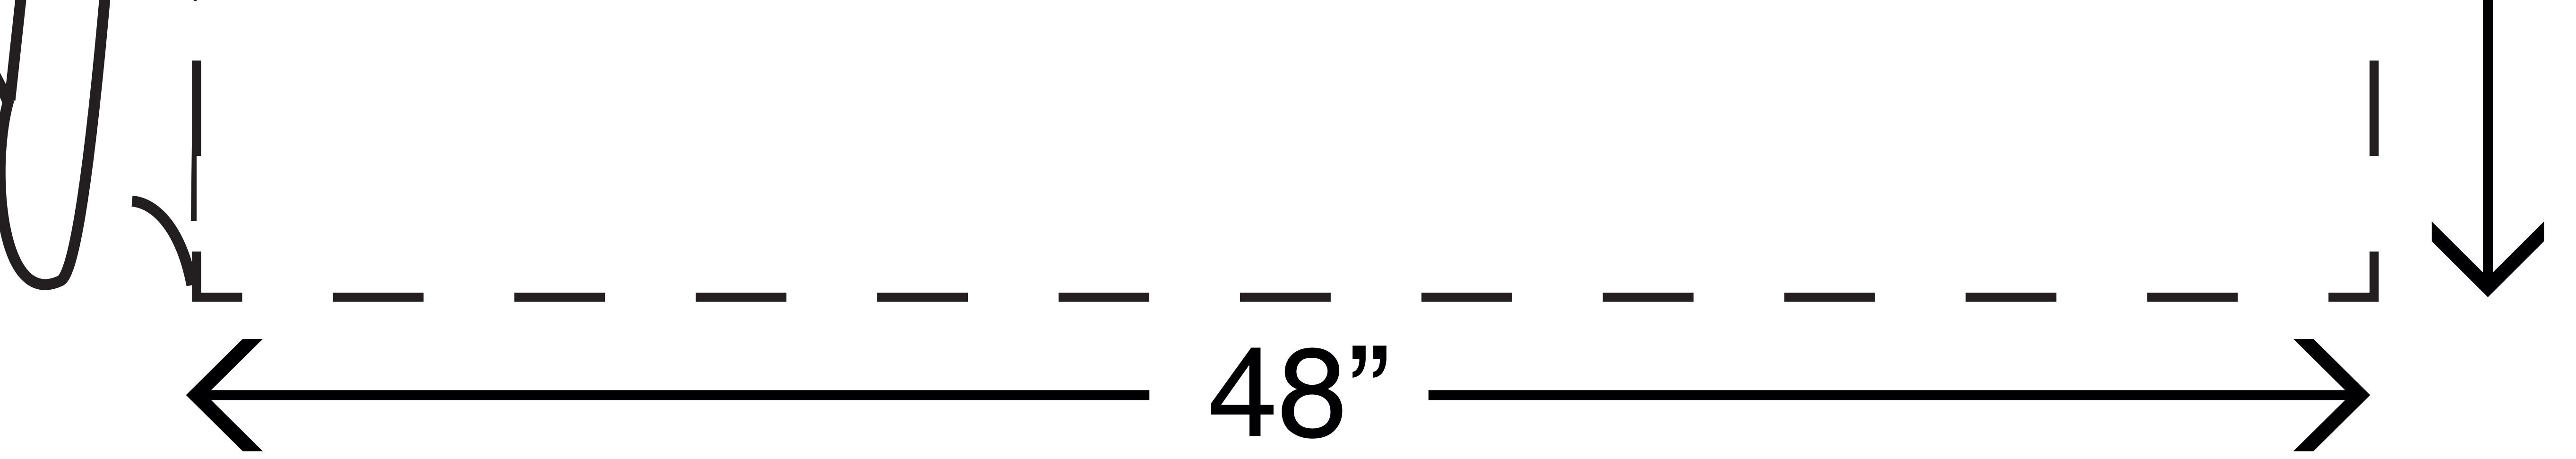

# **Digital 4' Fitted Table Cover** *Fits 24"W x 48"L x 42"H Table*





## Imprint Area: Front panel Cloth Color: \_\_\_\_\_ poly Qty: \_\_\_ Graphic Size: \_\_\_\_ "L x \_\_\_\_



#### Order#

### Date:

### Layout Creator: \_\_\_\_

This product is being printed digitally in 4 color process (CMYK). PMS numbers are used as a reference point and colors will be matched as close as the 4 color process can achieve, however it is not always an exact match. The front panel is dye-sublimated to match the stock poly color chosen. Some variation between the tablecloth color and the printed panel should be anticipated, however when the cloth is placed on a table it is not seen as a noticeable difference. Do not expect the finished product to look like the colors displayed on your computer monitor. Reference a PMS book for graphic colors and if an exact fabric color