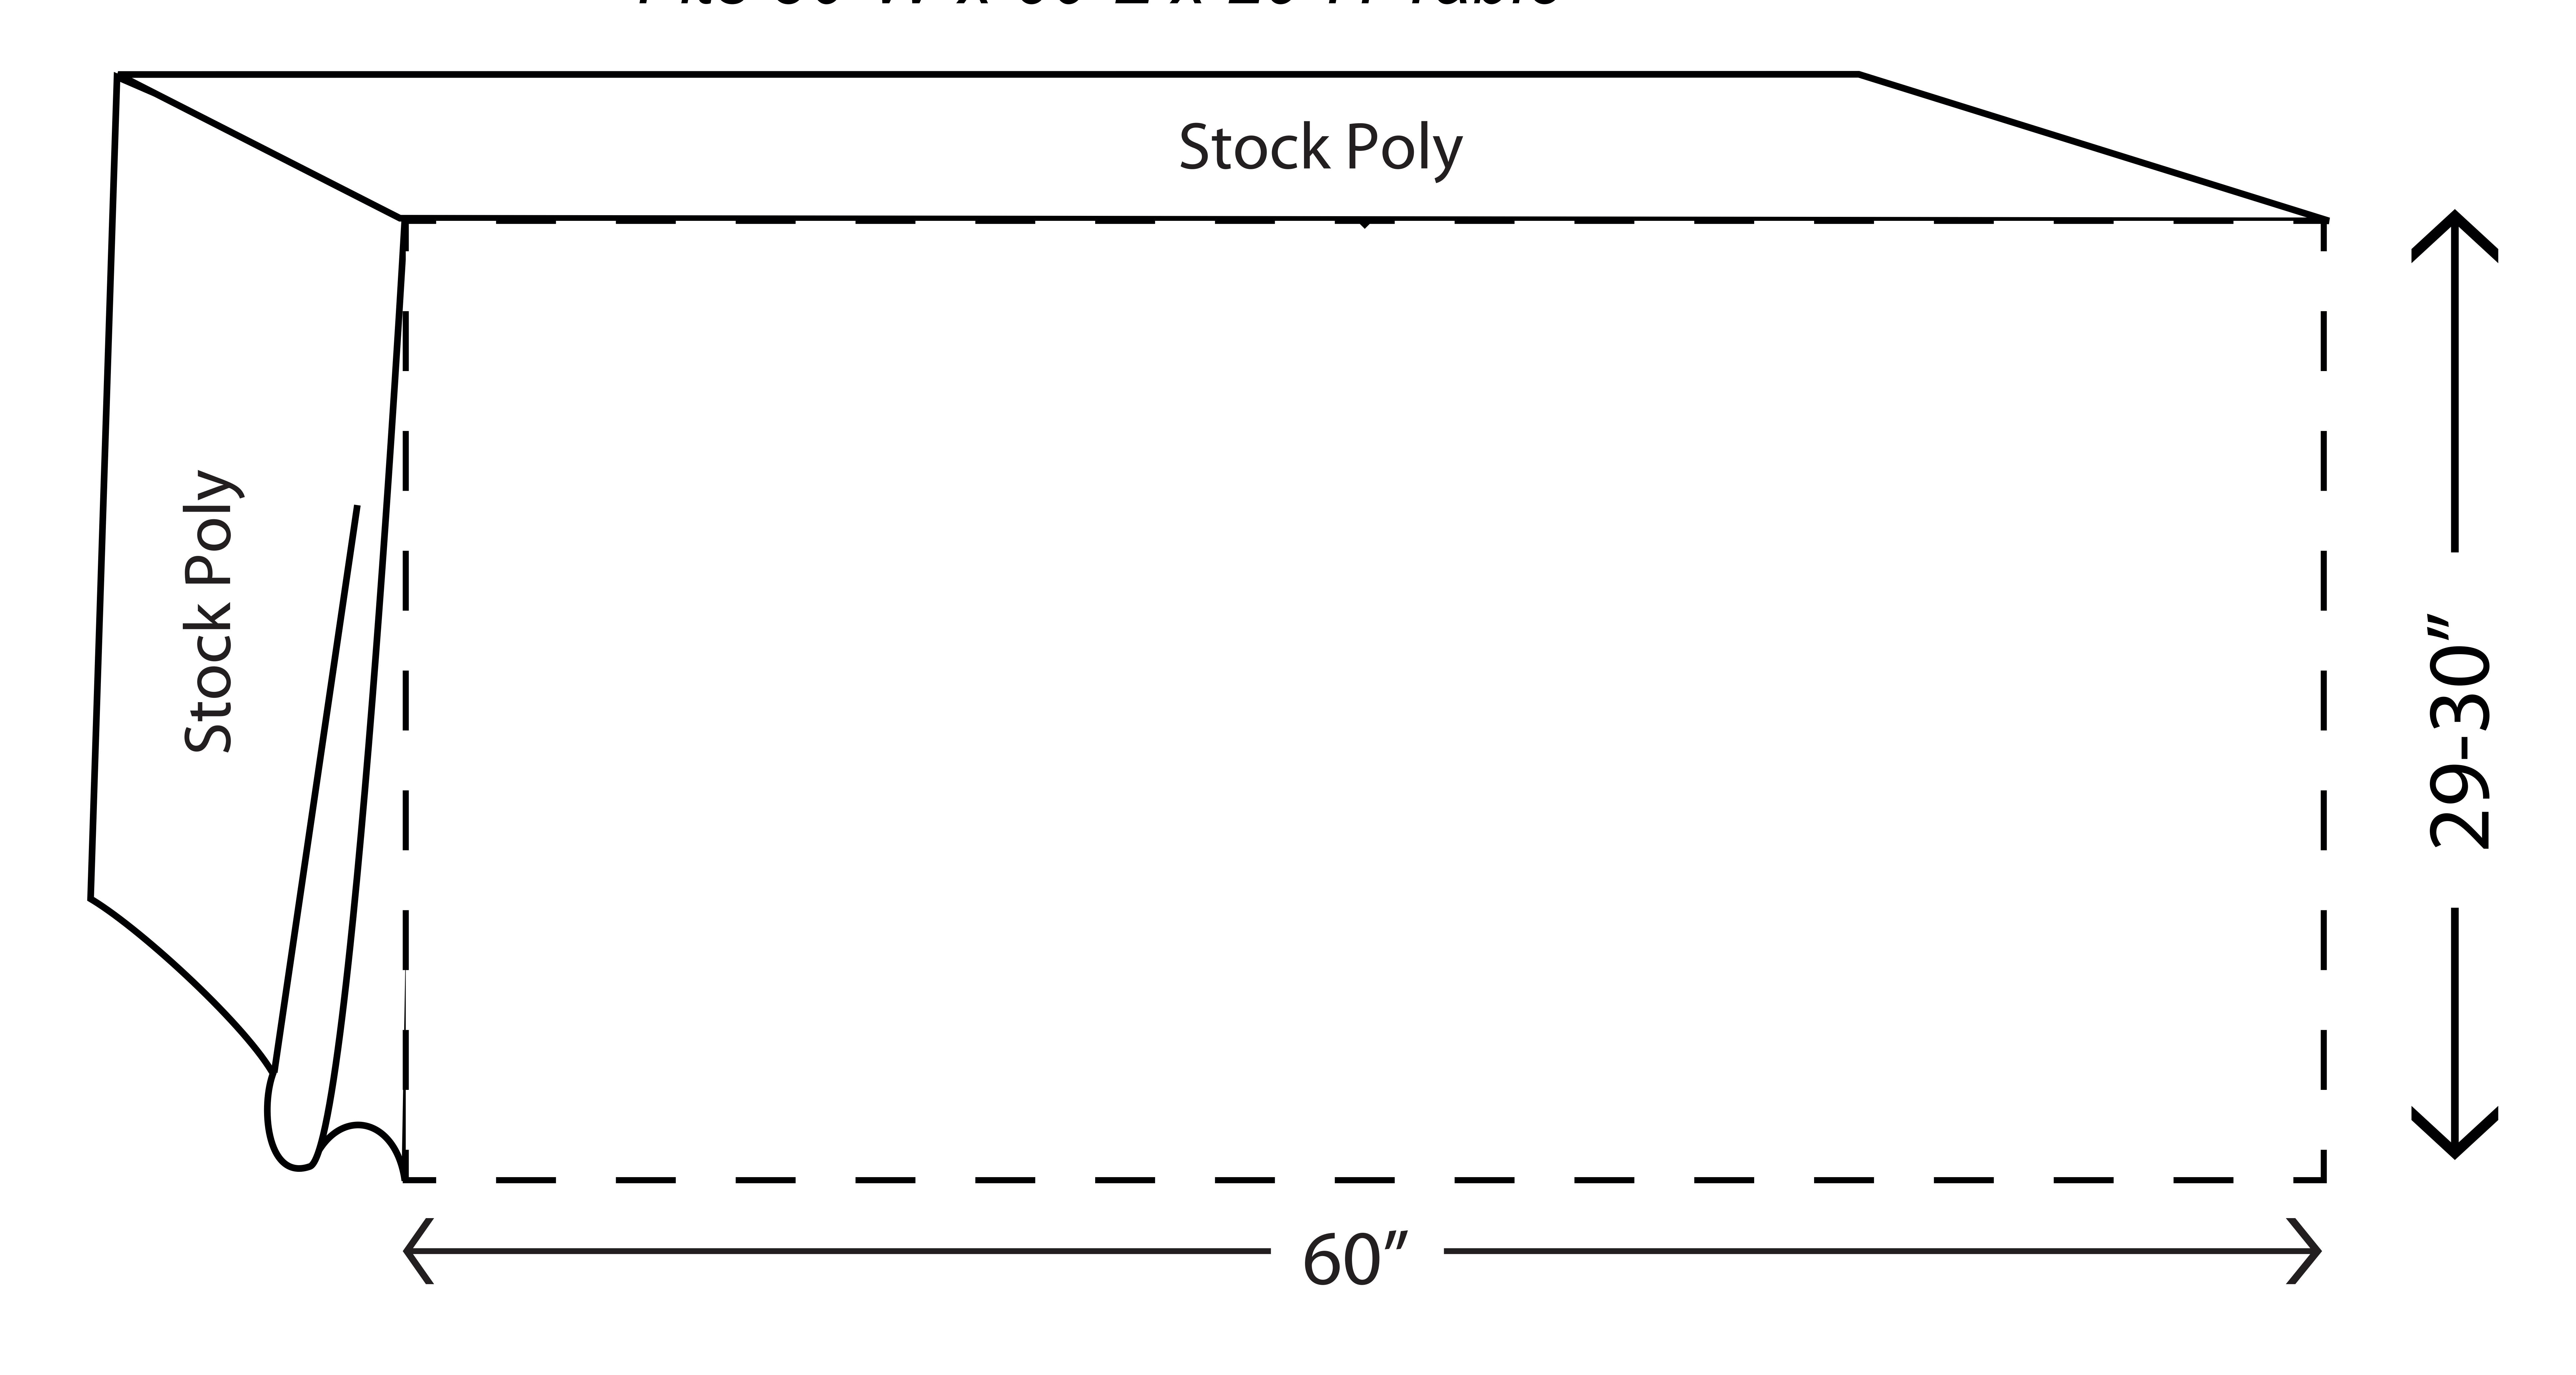

## Digital 5' Fitted Table Cover Fits 30"W x 60"L x 29"H Table

| Imprint Area: Front panel |     |       |             |
|---------------------------|-----|-------|-------------|
| Cloth Color: poly         | PMS | PIVIS | Match Stock |
| Qty:                      | ??? | 777   | Poly        |
| Graphic Size: "L x "H     |     |       |             |
| Order#                    |     |       |             |
| Date:                     |     |       |             |