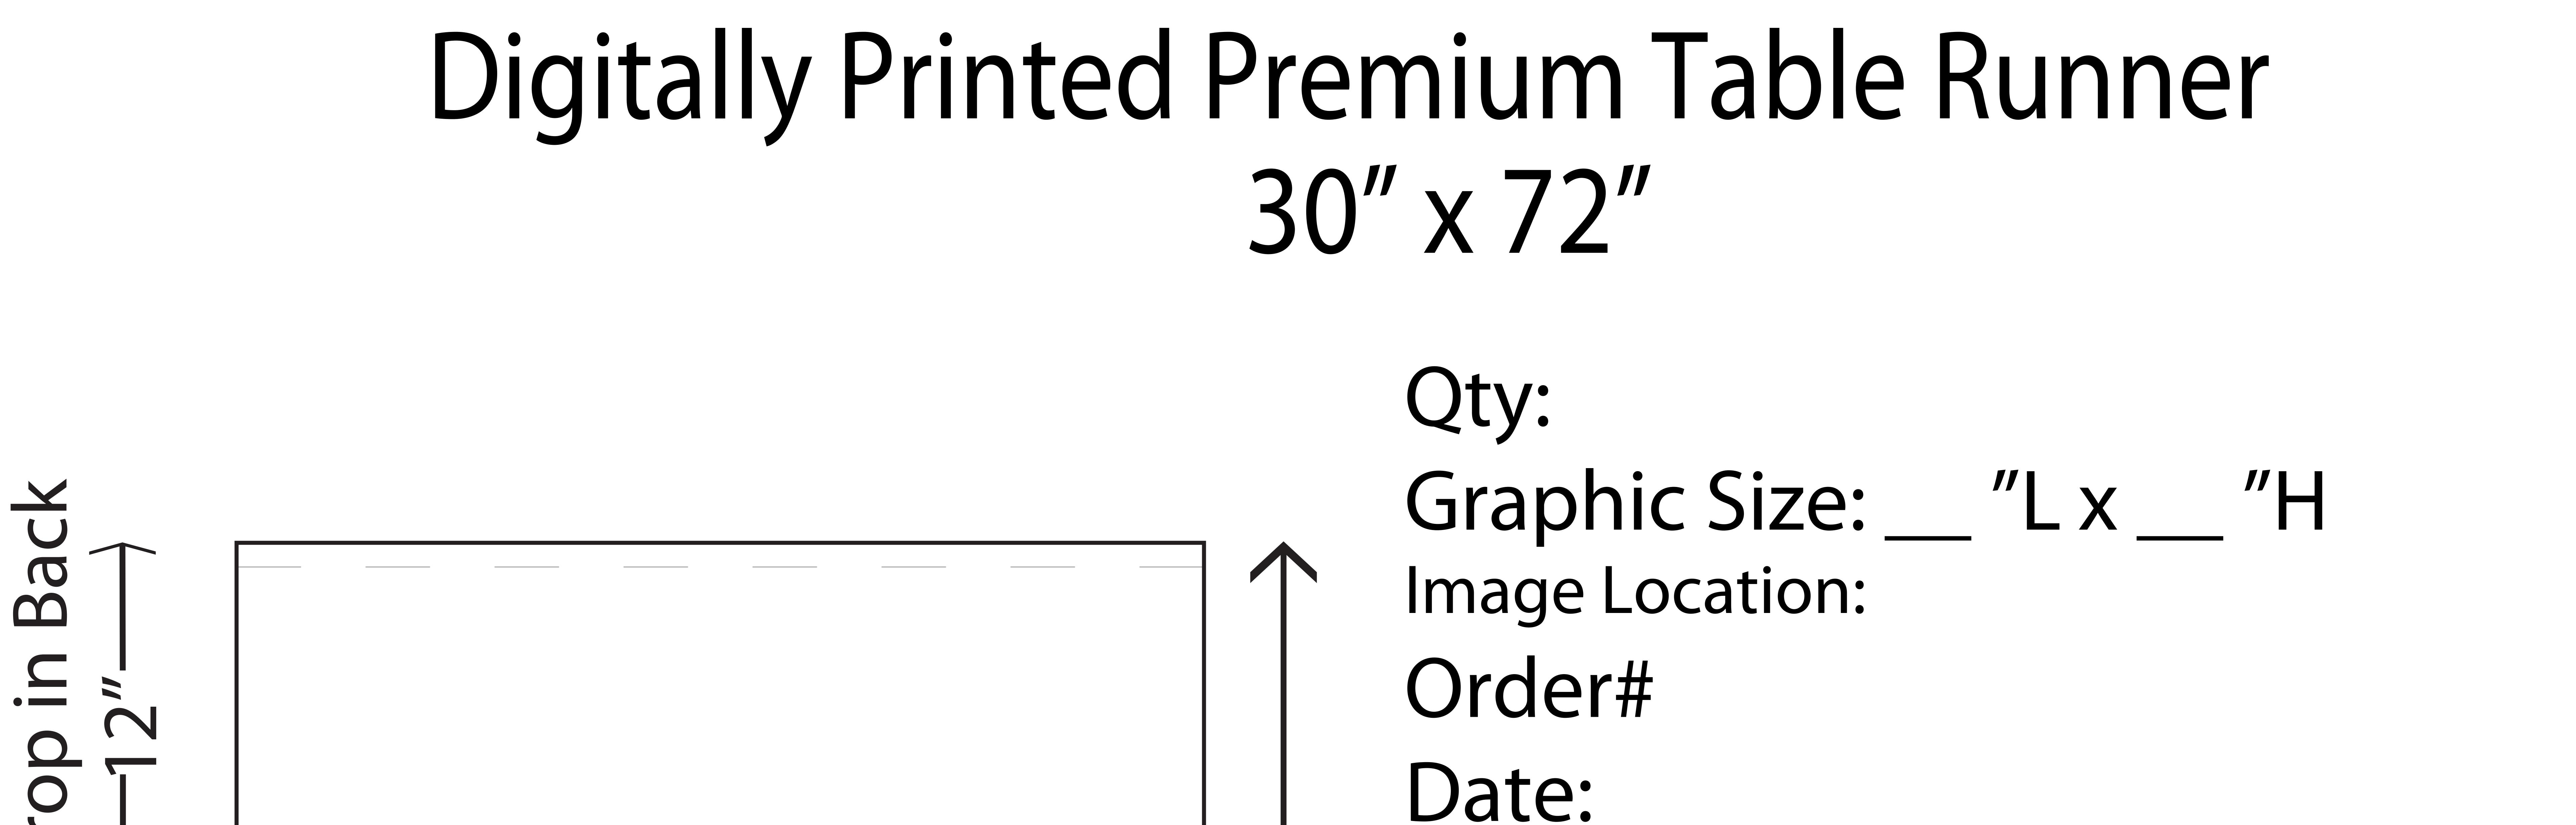

Layout Creator:

FINISHING : Weighted rods top and bottom

with merrowed edges

This product is being printed digitally in 4 color process (CMYK). PMS numbers are

used as a reference point and colors will be matched as close as the 4 color process