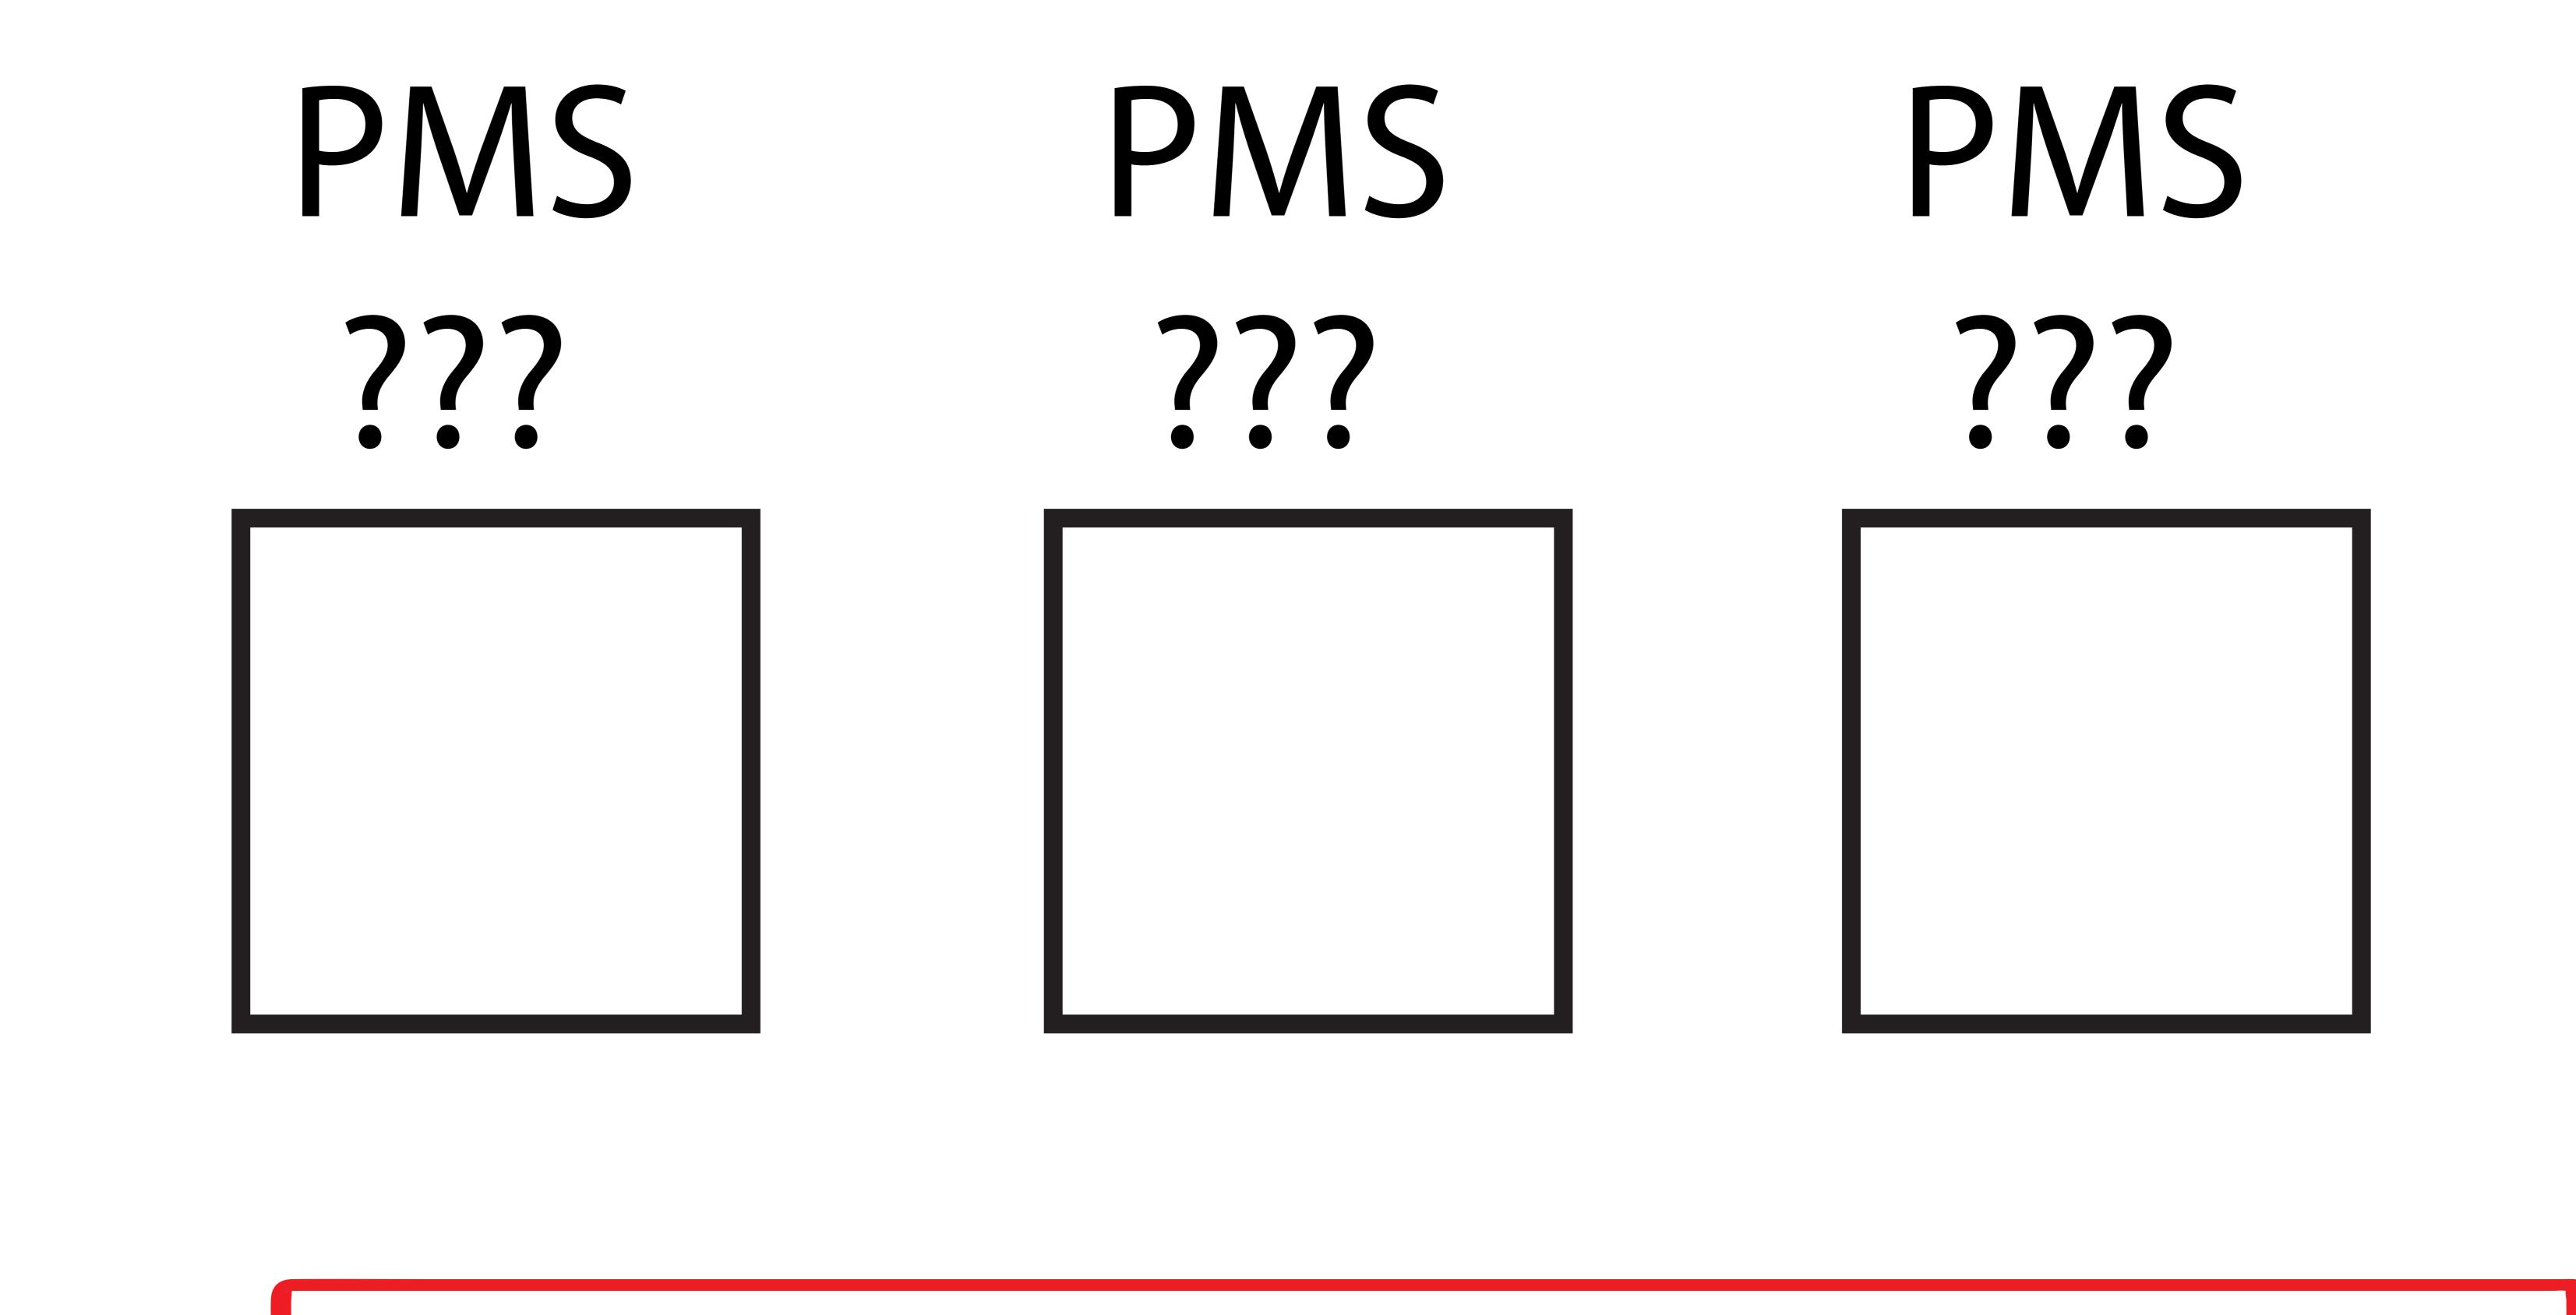

Layout Creator:

FINISHING : Weighted rods top and bottom

with merrowed edges

This product is being printed digitally in 4 color process (CMYK). PMS numbers are

used as a reference point and colors will be matched as close as the 4 color process

can achieve, however it is not always an exact match. Do not expect the finished product to look like the colors displayed on your computer monitor. Reference a PMS book for graphic colors and if an exact fabric color is critical be sure to look at a physical swatch of the fabric. If PMS numbers are not called out and the proof is approved on CMYK values only we will not accept returns for color discrepancies. It is recommend-ed that PMS colors be assigned to spot color elements or a physical "match print" be provided if color is critical.